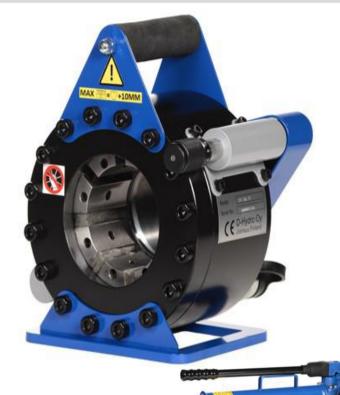

## Swaging Machine

## SM25 HP

## Lightweight, portable solution

The SM25 machine is ideal for workshop or field use, weighing only 25kg and swaging up to 1" four wire hose.

They are simple, straightforward in construction, and easy to operate. Being highly portable and using a Vernier micrometer with LED to show the finished crimp, it really couldn't be easier.

Hose Capacity: 1" 4SP 1.1/2" 2 Wire

**Crimping Range:** 6 – 61mm 0.24 – 2.40"

Maximum Opening: 1) +23mm +0.905"

Max Crimping Force: 1200kN 120 Tonne

**Control:** Manual Hand Pump

Dimensions: 230 x 200 x 275mm 9.1 x 7.9 x 10.8" 25Kg 55lb