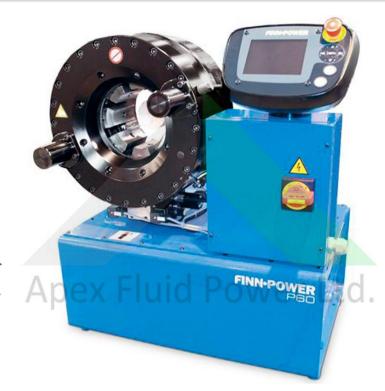

# Swaging Machine

# P60MS/P60UC

## **General production Machine**

Finn-Power P51 and P60 models are the strongest table top machines in Finn-Powers general machine line. Their wide opening makes it possible to crimp industrial hoses up to 4". Both models save energy with their power save mode and environment by using ecofriendly rapeseed oil.

**Hose Capacity:** 

2.1/2" 2 Wire 4" Industrial

**Crimping Range:** 

10 – 87mm 0.39 - 3.42"

Maximum Opening: 1)

+64mm +2.519"

**Max Crimping Force:** 2600kN

**Control:** 