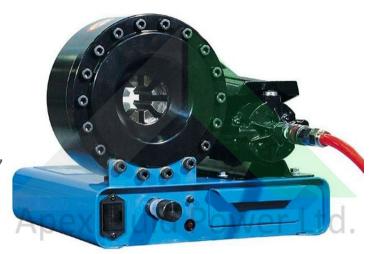

## Swaging Machine

## P16AP

## **Lightweight, Portable Solution**

Finn-Power's portable crimping machines are designed for field service when repairs must be made on-site.

Simple and straight-forward in construction, the P16 is easy to operate, and highly reliable.

These light weight machines allow the portable units to be easily carried to any location.

**Hose Capacity:** 

34" 4SP 1" 2 Wire

**Crimping Range:** 

10 - 45mm 0.39 - 1.77"

Maximum Opening: 1)

+20mm +0.787"

**Max Crimping Force:** 955kN

95 Tonne

**Control:** 

**Pneumatic** Air Pump

**Dimensions:** 

331 x 346 x 271mm 13.1 x 13.6 x 10.7" 28Kg

62lb

Maximum opening is the total die travel. Add this value to the minimum crimping diameter of the die set used. The result is the maximum opening of the machine with die set in place.