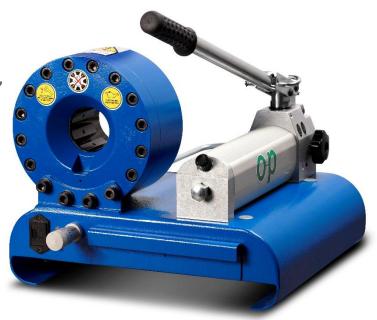

# Swaging Machine

# **H47PM**

## Portable, lightweight solution

Ideal for crimping hydraulic hoses up to 1" two wire and up to 34" four wire.

This versatile machine can be used for several applications and it is perfect for outdoor service.