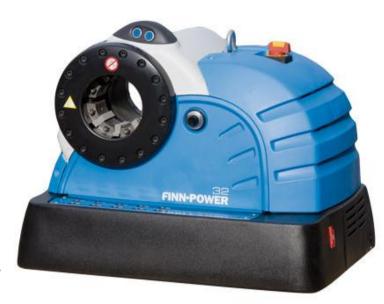

# Swaging Machine

# 32MS/32UC

## **General production Machine**

MS & UC controls represent the most advanced crimping controls in the market. An interactive MS can be taught the opening and UC control offers the possibility to be extended with various options.

Both models save energy with their power save mode and environment by using ecofriendly rapeseed oil.

**Hose Capacity:** 

1.1/4" 4SP 2" 2 Wire

**Crimping Range:** 

10 - 87mm 0.39 - 3.42"

Maximum Opening: 1)

+33mm +1.299"

**Max Crimping Force:** 2000kN

200 Tonne

**Control:** 

Electric 1ph/3ph 1.5 / 4 kW 2.0 / 5.5 HP

#### **Dimensions:**

800 x 630 x 637mm 31.5 x 24.8 x 25.1" 205Kg 550lb